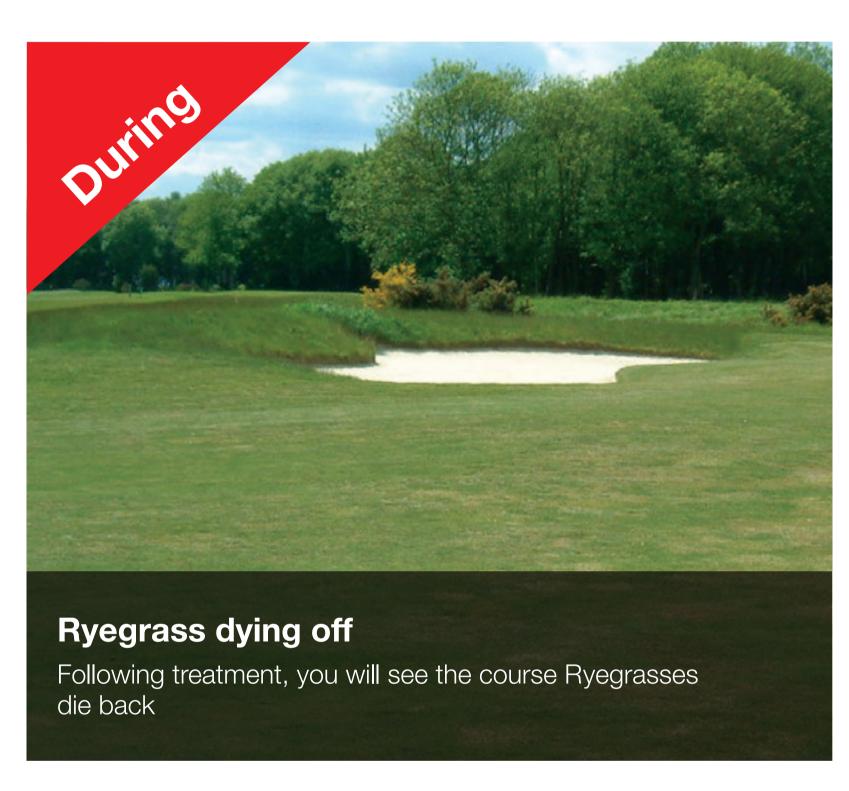

# On-going work to improve playing surface quality

In our continued efforts to improve the playing surfaces, some areas of the course have been treated with an innovative new herbicide which will remove coarse unsightly Ryegrass and leave the desirable fine grass species, creating a more consistent and attractive turf.