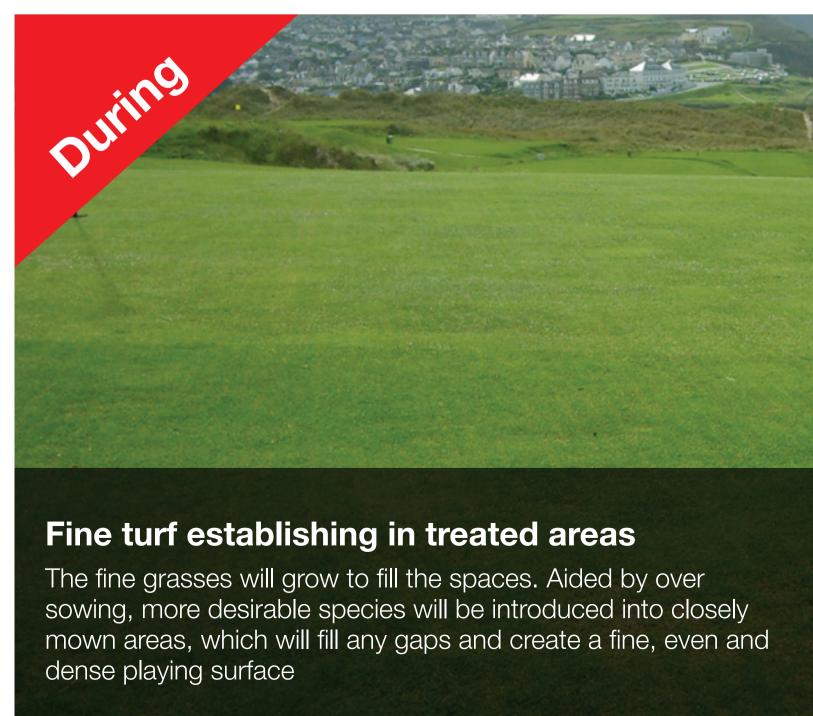

# On-going work to improve playing surface quality

In our continued efforts to improve the playing surfaces, some areas of the course have been treated with an innovative new herbicide which will remove coarse unsightly Ryegrass and leave the desirable fine grass species, creating a more consistent and attractive turf.