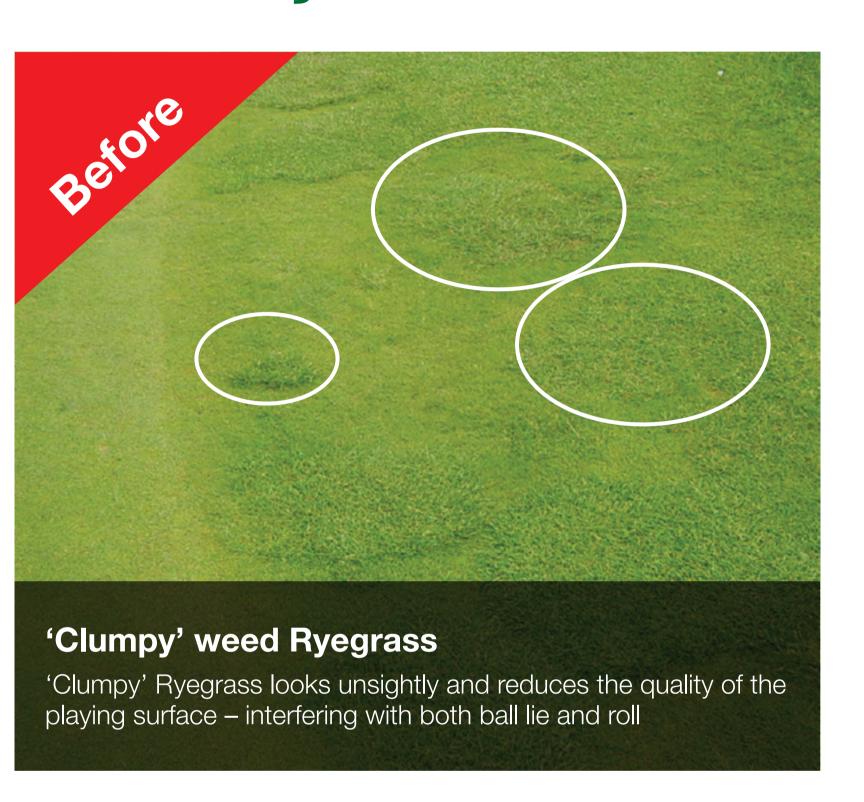

# On-going work to improve playing surface quality

In our continued efforts to improve the playing surfaces, some areas of the course have been treated with an innovative new herbicide which will remove coarse unsightly Ryegrass and leave the desirable fine grass species, creating a more consistent and attractive turf.

# Why remove unwanted Ryegrass?