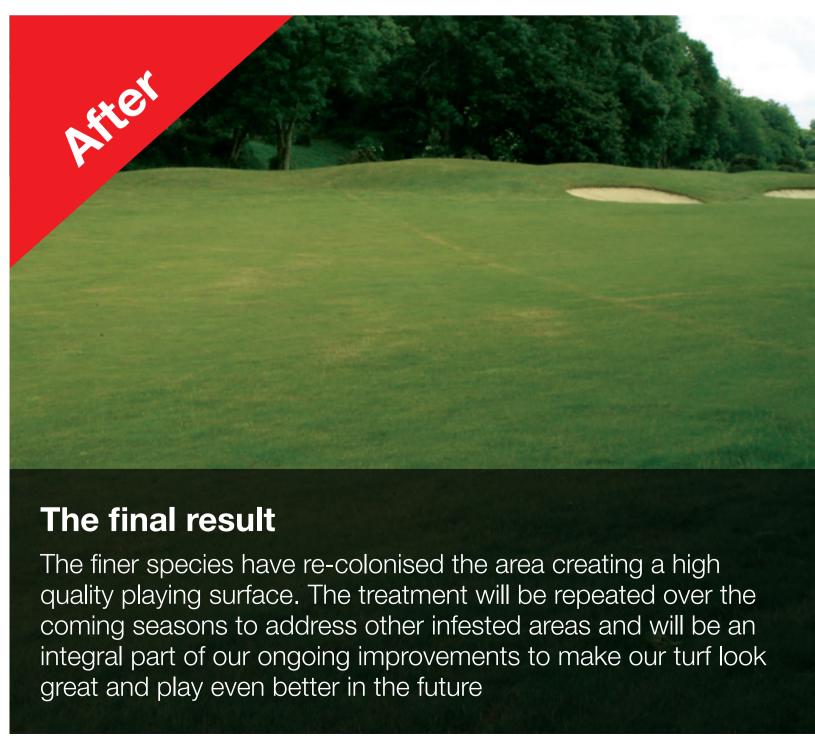

# On-going work to improve playing surface quality

In our continued efforts to improve the playing surfaces, some areas of the course have been treated with an innovative new herbicide which will remove coarse unsightly Ryegrass and leave the desirable fine grass species, creating a more consistent and attractive turf.