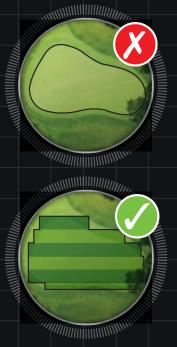

#### HOW TO MEASURE YOUR GREENS

Accurate measurement will help ensure the right amount of product is delivered to the right area. Measure your greens as you would spray them rather than measuring the outline. The difference between the two methods can reach up to 15%.