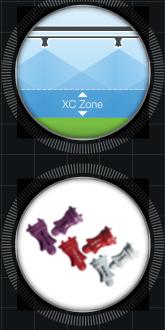

### **XC NOZZLES**

Using XC Nozzles will ensure even coverage over the undulating surfaces encountered during applications and significantly reduce drift when used in the optimum pressure range.