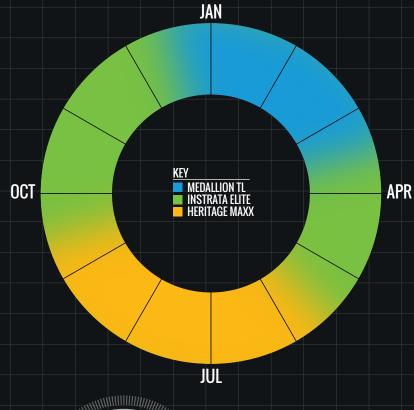

### **MEDALLION TL**

- Long lasting contact fungicide
- Active in leaf and thatch
- Outstanding rainfastness

### **INSTRATA ELITE**

- Contact and systemic
- Curative and preventative
- Reliable weatherproof protection

### **HERITAGE MAXX**

- Unique broad spectrum disease control
- Effective against foliar, crown and root infecting fungi
- Systemic and translamminar
- Absorbed through roots, crown, shoots and leaves
- Helps relieve turf stress