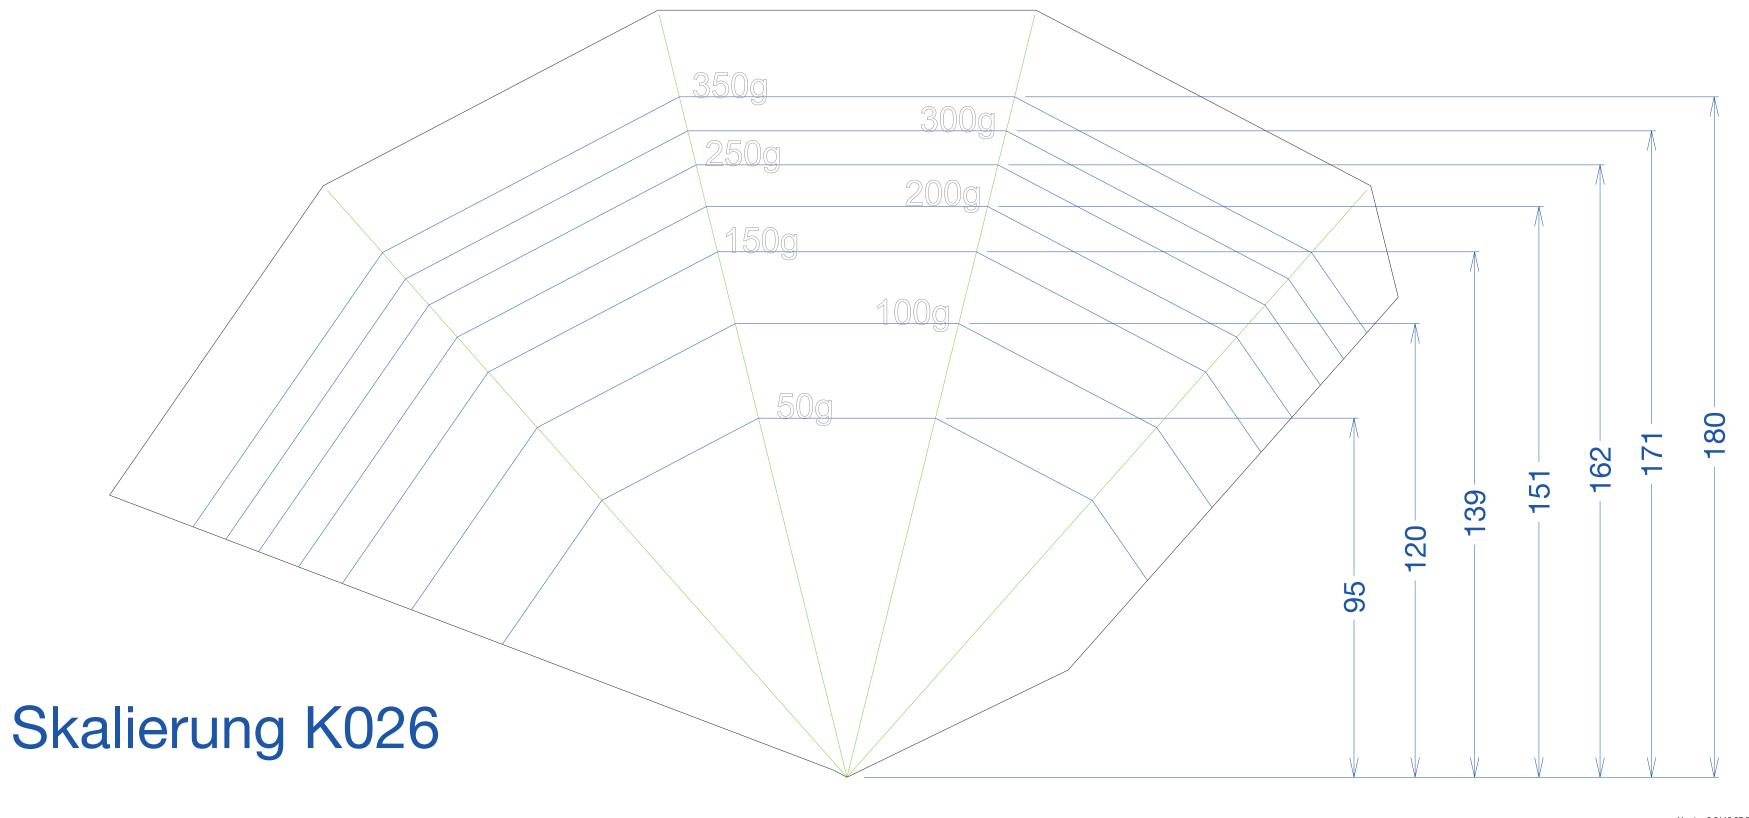

Faser-/ Wellenrichtu grain/ flute direction:

| CväOo                            | Darstellung zeigt Vorderseite Zeichnung - Ei |                                    |                              |                                                 |                          |
|----------------------------------|----------------------------------------------|------------------------------------|------------------------------|-------------------------------------------------|--------------------------|
| Größe:<br>size:                  | 100 x 100 x 209 mm                           | illustration shows front side      |                              | Zeichnung - Einzelnutzen  drawing - single unit |                          |
| Zuschnitt X / Y:<br>blank X / Y: | 340.92 x 202.93 mm                           | Konstrukteur: structural designer: | Alexander Herde              | Material: material:  Projekt: project:          | GT2 300 g/m <sup>2</sup> |
|                                  |                                              | Datum erstellt: date created:      | 08.06.2012                   |                                                 | Messbecher               |
|                                  | KARLKNAUER  Beeindruckend anders             | geändert am:<br>date changed:      | 12.10.2016                   |                                                 |                          |
|                                  |                                              | Änderung: change description:      | Skalierung K025 erstellt: ru | ZAZ- Zeichnungsnummer:  ZAZ- drawing- no:       |                          |
|                                  |                                              | Bemerkung: comment:                |                              | 10000093_000_01                                 |                          |