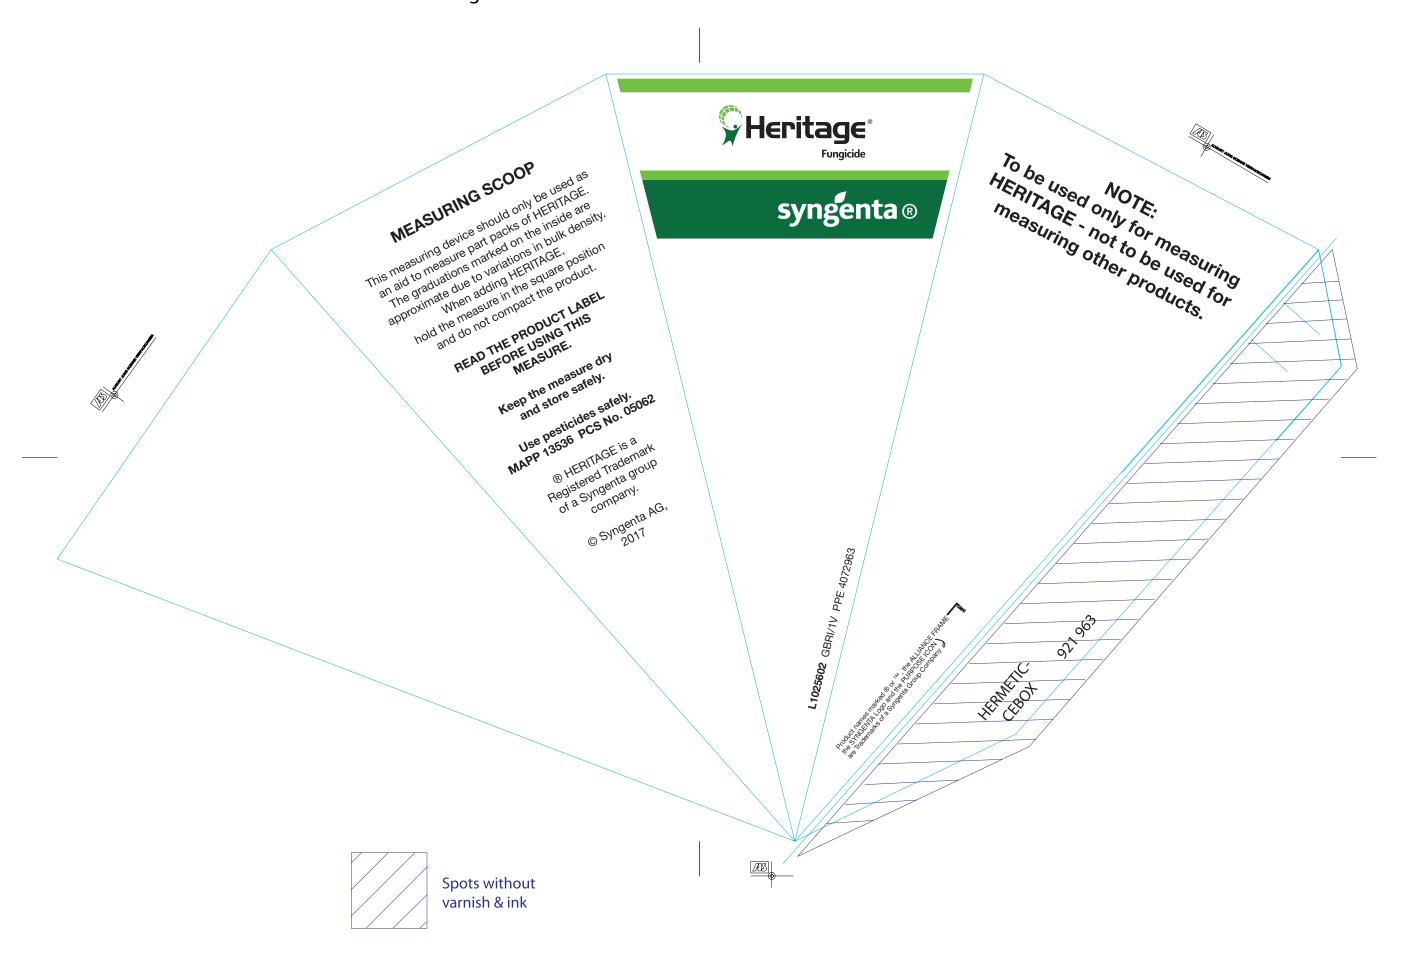

Faser-/ Wellenrichtu grain/ flute direction:

| CväOo                            | Darstellung zeigt Vorderseite Zeichnung - Ei |                                    |                              |                                                 |                          |
|----------------------------------|----------------------------------------------|------------------------------------|------------------------------|-------------------------------------------------|--------------------------|
| Größe:<br>size:                  | 100 x 100 x 209 mm                           | illustration shows front side      |                              | Zeichnung - Einzelnutzen  drawing - single unit |                          |
| Zuschnitt X / Y:<br>blank X / Y: | 340.92 x 202.93 mm                           | Konstrukteur: structural designer: | Alexander Herde              | Material: material:  Projekt: project:          | GT2 300 g/m <sup>2</sup> |
|                                  |                                              | Datum erstellt: date created:      | 08.06.2012                   |                                                 | Messbecher               |
|                                  | KARLKNAUER  Beeindruckend anders             | geändert am:<br>date changed:      | 12.10.2016                   |                                                 |                          |
|                                  |                                              | Änderung: change description:      | Skalierung K025 erstellt: ru | ZAZ- Zeichnungsnummer:  ZAZ- drawing- no:       |                          |
|                                  |                                              | Bemerkung: comment:                |                              | 10000093_000_01                                 |                          |